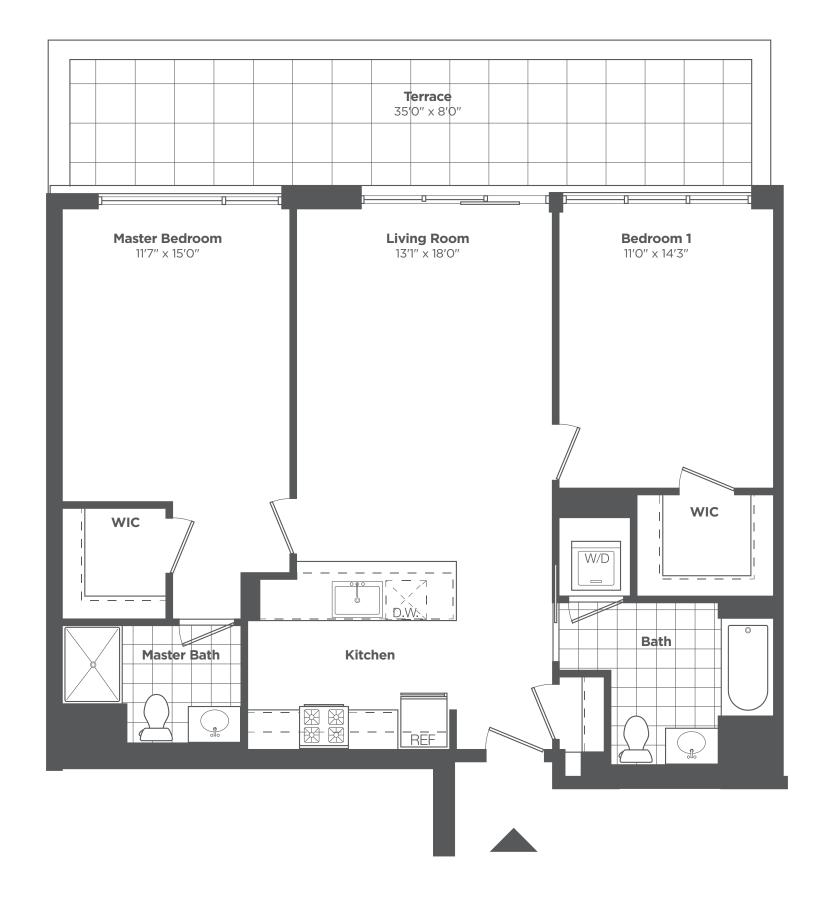

l heat and AC and fresh air filtration systems in every home
- 10'3" ceilings
- Energy Star Washer/Dryer in each home
- · Reclaimed hardwood flooring
- Imported Italian recycled tile in kitchens and bathrooms
- Superior sound insulation with Pella floor to ceiling windows and Eco Batt insulation
- Superior sound attenuation using suppress sound break Sheetrock
- Zero VOC paint

- Stainless steel Frigidaire Energy Star appliances and Caesarstone countertops in kitchens and in bathrooms
- Ducted kitchen exhaust fans
- Balconies / Terraces on select residences
- Open cell spray foam insulation keeps your home cooler in the summer and warmer in the winter.
- 8' high doors through each home gives a loft like feel
- True Cast Iron kohler Bellwether tubs create a classic feel with a modern look





NOTES