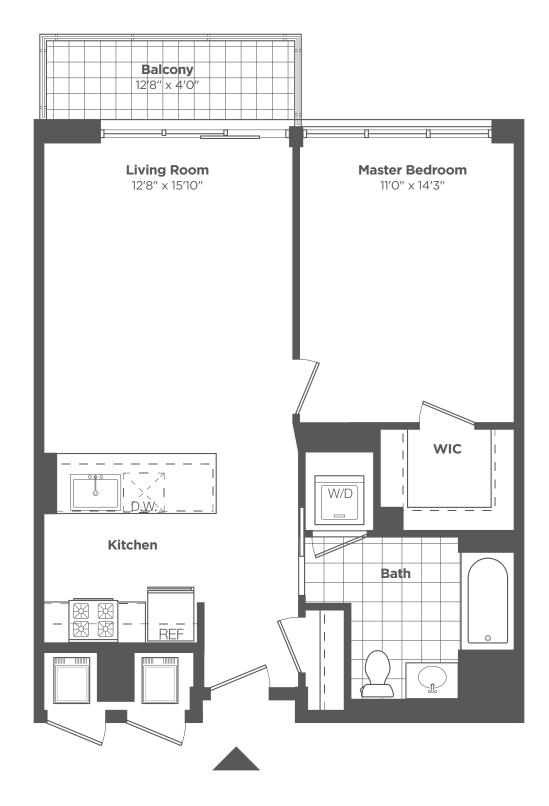

ral heat and AC and fresh air filtration systems in every home
- 10'3" ceilings
- Energy Star Washer/Dryer in each home
- Reclaimed hardwood flooring
- Imported Italian recycled tile in kitchens and bathrooms
- Superior sound insulation with Pella floor to ceiling windows and Eco Batt insulation
- Superior sound attenuation using suppress sound break Sheetrock
- Zero VOC paint

- Stainless steel Frigidaire Energy Star appliances and Caesarstone countertops in kitchens and in bathrooms
- Ducted kitchen exhaust fans
- Balconies / Terraces on select residences
- Open cell spray foam insulation keeps your home cooler in the summer and warmer in the winter.
- 8' high doors through each home gives a loft like feel
- True Cast Iron kohler Bellwether tubs create a classic feel with a modern look