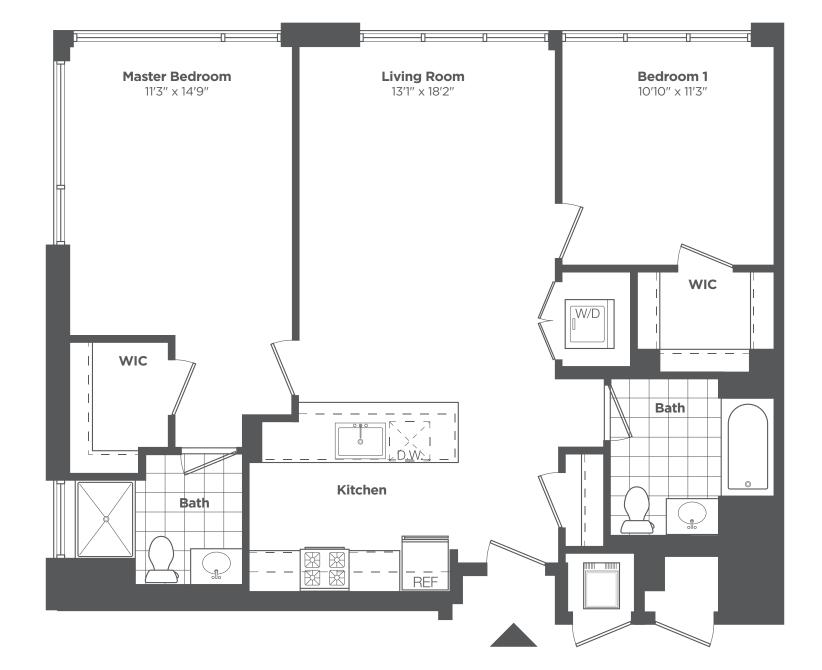

## **BUILDING FEATURES**

- Elevator building with video doorman, package room and cold storage
- On-site garage parking
- Residents' Lounge leading to a beautifully landscaped common terrace
- Bicycle racks
- Photovoltaic Array (Solar Panels) offset common area electric use
- South façade of building covered by a living wall of ivy for aesthetics, shade from the sun and insulation
- Sun shades on the Southwest and Southeast building corners minimize solar gain in the summer and allow heat to enter in the winter
- Edge Lofts is aiming to achieve LEED Platinum certification
- Smoke Free Building
- Pet Friendly
- Artists Program Available

## **RESIDENCE FEATURES**

- Central heat and AC and fresh air filtration systems in every home
- 10'3" ceilings
- Energy Star Washer/Dryer in each home
- · Reclaimed hardwood flooring
- Imported Italian recycled tile in kitchens and bathrooms
- Superior sound insulation with Pella floor to ceiling windows and Eco Batt insulation
- Superior sound attenuation using suppress sound break Sheetrock
- Zero VOC paint

- Stainless steel Frigidaire Energy Star appliances and Caesarstone countertops in kitchens and in bathrooms
- Ducted kitchen exhaust fans
- Balconies / Terraces on select residences
- Open cell spray foam insulation keeps your home cooler in the summer and warmer in the winter.
- 8' high doors through each home gives a loft like feel
- True Cast Iron kohler Bellwether tubs create a classic feel with a modern look