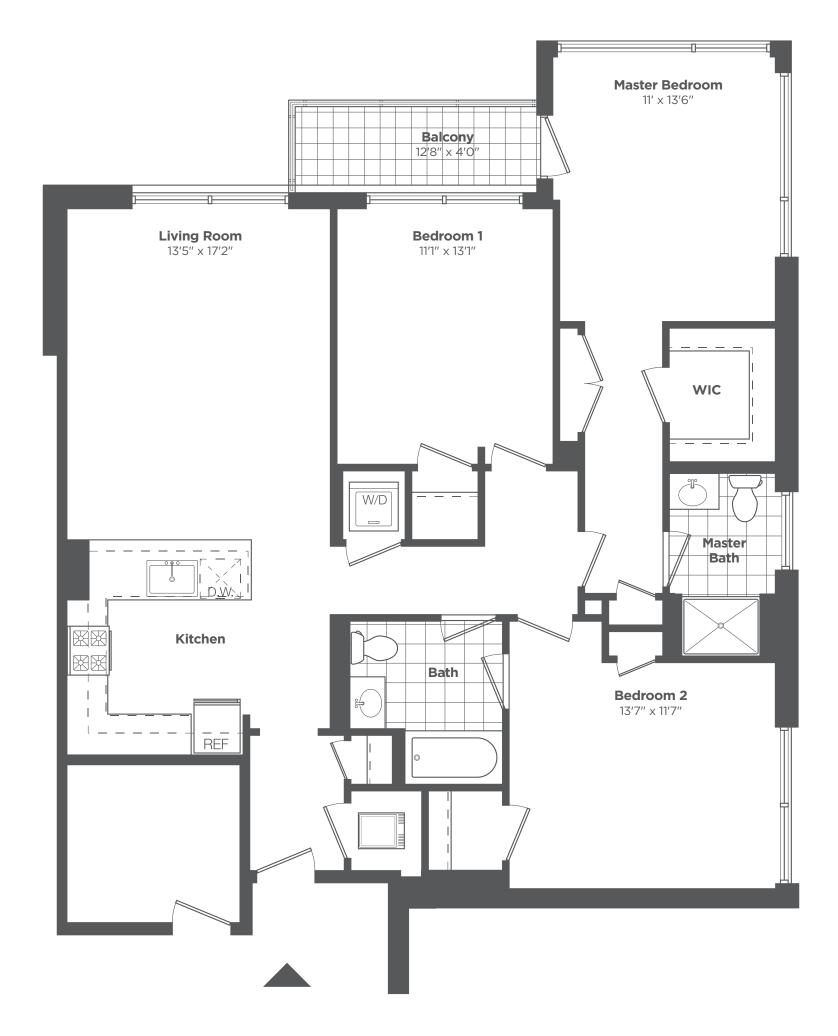

## **RESIDENCE FEATURES**

- Central heat and AC and fresh air filtration systems in every home
- 10'3" ceilings
- Energy Star Washer/Dryer in each
- · Reclaimed hardwood flooring
- Imported Italian recycled tile in kitchens and bathrooms
- Superior sound insulation with Pella floor to ceiling windows and Eco Batt insulation
- Superior sound attenuation using suppress sound break Sheetrock
- Zero VOC paint

- Stainless steel Frigidaire Energy Star appliances and Caesarstone countertops in kitchens and in bathrooms
- Ducted kitchen exhaust fans
- Balconies / Terraces on select residences
- Open cell spray foam insulation keeps your home cooler in the summer and warmer in the winter.
- 8' high doors through each home gives a loft like feel
- True Cast Iron kohler Bellwether tubs create a classic feel with a modern look